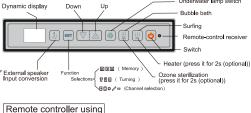

#### Panel function instructions

#### Operation instruction

1) Switch operation: Insert leakage switch and press power on ( b) to open the power. The display shows III and actual temperature if it is with heater function. User can setup each functions as your requested. Press ( 💍 ) to close the system.

#### 2) Surfing function

Press Surfing button ( ) on the faceplate to start surfing pump after the water level in bathtub get to the standard water level. The display also shows dynamic surfing mark. Press Surfing button ( ) on the faceplate again to stop the surfing pump. The surfing mark in display will be also appreared. Water pump will be closed automatically per 60 mins. (Remark: When the water level in bathtub don't get to the standard water level, Surfing pump can not be started by pressing Surfing button ( ) on the faceplate. The display just shows static surfing mark " \( \rightarrow \) " and twinkling water shortage mark " X ", which means you should put water into the bathtub now.

#### 3) Heater function (Optional)

Start or stop external thermostat by long -pressing ( ) over 2s, on condition that it is on Surfing function. The Heater function mark ( ) will be on or off accordingly in display. (Remark: The function is controlled by surfing function. The eater can be work only after the surfing function is started, otherwise, it

#### 4) Bubble Massage function:

will be closed.)

Start or stop bubble massage function by short - pressing ( ) bubble button. The bubble mark will be shown accordingly in

#### 5) Underwater lamp function

Underwater lamp will be opened when start the system everytime. You can press the underwater lamp button ( ) to start or to shut down, The underwater lamp mark will be shown accordingly in display.

#### 6) Ozone disinfection function

Start or stop Ozone function by long-pressing ( ) over 3s. The Ozone mark will be shown accordingly in display. The working time of Ozone function can be setup 15 minutes.

#### 2. Radio

- 1) The display will show radio frequency after making the antenna be "Y' shape and shiftting radio function by pressing ( Meanwhile, the voice volumn will be up from 0 to 15DB and there is some voice in the speaker.
- 2) Turning: You can turn radio by pressing ( A ) or ( 7 ) to select channel you like after pressing ( set ) for 2s and showing "TUN" in display. Short pressing is manual turning.

#### 3. External speaker function

Connect the audio of external speaker with the external socket of the main controller box well and swich "AUX" by pressing ( [].). Finally adjust the voice you need.