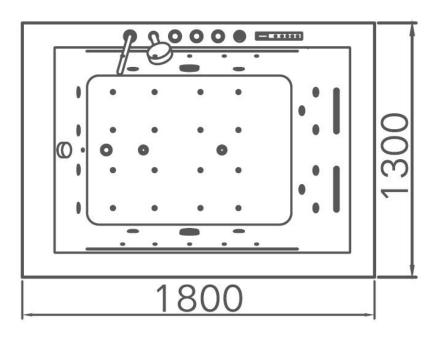

Please check whether the spare parts in order according to the overall chart after opening the packing, and analyze the product structure and installation position of accessory, then start the installation according to the following instruction.

## Step of installation

- 1. Fitting installation: Open the packing first and take out the bathtub, then install all the fittings.
- 2. Level test: First, place the massage bathtub at installation point, then check whether it is level by visual test. Second, let proper water in then drain it out, in order to check whether it is at the best state of draining
  - 3. Foot adjustment: Adjust the support foot untill it is horizontal.

5.Drainage installation: Install the drainage at the tub bottom first, then connect it to the drain outlet.Please make sure the drain pipe is not flexed.

4. Cold-hot water pipe connection: Move the bathtub slightly toward outside, then install the water piple with "Cold" or "Hot" mark at the corresponding position.

6. Power connection:

Use multimeter to check whether the ground wire in power plug is connect well with the pump surface and support rack, then connect the yellow and green wire with earth .Finally,insert the plug into socket.