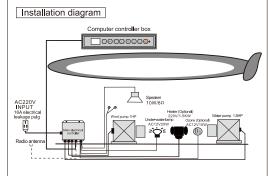

Surfing
- 3. Bubble bath
- High sensitive FM radio with 10 channels, electronic and digital turning, and automatic selection etc.
- 5. Ozone sterilization and disinfection (Optional)
- 6. CD input
- 7. Under-water lamp
- 8. Wireless remote controller with full fuctions.
- 9. High-tech sensor instead of the traditional button. more easy using.
- 10. External Thermostat (Optional)

#### Techology parameter

- Power:AC220V±10% 50-60Hz 1.
- 2. Water pump power:AC220V≤1000W
- 3. Wind pump power:AC220V≤750W
- 4. Dielectric strength:1500V 1min
- 5. Leakage current: < 0.25mA
- 6. Waterproof grade :IPX4
- 7. Ozone(Optional):AC12V≤10W
- 8. Over-loading underwater lamp:AC12V≤20W
- 9. Music power:≤10W
- 10. Frequency range: FM 88-108MHz
- SNR: >45dB 11.
- 12. Thermostat power(Optional): AC220V≤1500W



#### Wiring diagram



#### Panel function instructions





#### Operation instruction

1) Switch operation: Insert leakage switch and press power on ( b) to open the power. The display shows III and actual temperature if it is with heater function. User can setup each functions as your requested. Press ( 💍 ) to close the system.







With heater, actual temperture showing (optional), Interval twinkling display setting temperature.

The bathtub with heater can preset temperature on condition that the radio is power off. Press ( ▽ ) or ( △ )can change the setting temperture.

#### 2) Surfing function

Press Surfing button ( ) on the faceplate to start surfing pump after the water level in bathtub get to the standard water level. The display also shows dynamic surfing mark. Press Surfin