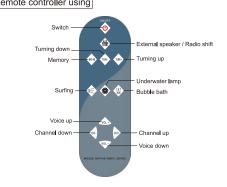

#### Operation instruction

1) Switch operation: Insert leakage switch and press power on ( b) to open the power. The display shows III and actual temperature if it is with heater function. User can setup each functions as your requested. Press ( 💍 ) to close the system.

#### 2) Surfing function

Press Surfing button ( ) on the faceplate to start surfing pump after the water level in bathtub get to the standard water level. The display also shows dynamic surfing mark. Press Surfing button ( ) on the faceplate again to stop the surfing pump. The surfing mark in display will be also appreared. Water pump will be closed automatically per 60 mins. (Remark: When the water level in bathtub don't get to the standard water level, Surfing pump can not be started by pressing Surfing button ( ) on the faceplate. The display just shows static surfing mark " \( \rightarrow \) " and twinkling water shortage mark " X ", which means you should put water into the bathtub now.

#### 3) Heater function (Optional)

Start or stop external thermostat by long -pressing ( ) over 2s, on condition that it is on Surfing function. The Heater function mark ( ) will be on or off accordingly in display. (Remark: The function is controlled by surfing function. The eater can be work only after the surfing function is started, otherwise, it

#### 4) Bubble Massage function:

will be closed.)

Start or stop bubble massage function by short - pressing ( ) bubble button. The bubble mark will be shown accordingly in

#### 5) Underwater lamp function

Underwater lamp will be opened when start the system everytime. You can press the underwater lamp button ( ) to start or to shut down, The underwater lamp mark will be shown accordingly in display.

#### 6) Ozone disinfection function

Start or stop Ozone function by long-pressing ( ) over 3s. The Ozone mark will be shown accordingly in display. The working time of Ozone function can be setup 15 minutes.

#### 2. Radio

- 1) The display will show radio frequency after making the antenna be "Y' shape and shiftting radio function by pressing ( Meanwhile, the voice volumn will be up from 0 to 15DB and there is some voice in the speaker.
- 2) Turning: You can turn radio by pressing ( A ) or ( 7 ) to select channel you like after pressing ( set ) for 2s and showing "TUN" in display. Short pressing is manual turning.

#### 5) Voice adjustment

Pressing voice ( A ) or voice ( ) can adjust the voice and the display will show DB number accordingly

#### 3. External speaker function

Connect the audio of external speaker with the external socket of the main controller box well and swich "AUX" by pressing ( [].). Finally adjust the voice you need.