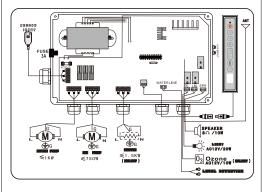

#### Wiring diagram

#### Basic circuit of massage bath tub

S — Pneumatic Switch

M — Pump Motor

TR-Transformer

L — Underwater lights

Page 3

Page 4

htttp://www.gemy.cn