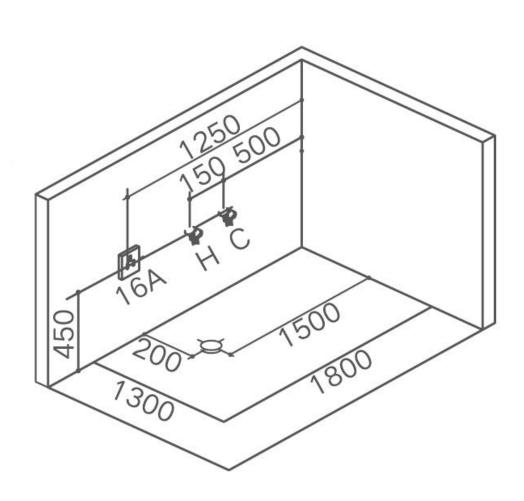

## Step of installation

- 1. Fitting installation: Open the packing first and take out the bathtub, then install all the fittings.
- 2. Level test: First, place the massage bathtub at installation point, then check whether it is level by visual test. Second, let proper water in then drain it out, in order to check whether it is at the best state of draining
  - 3. Foot adjustment: Adjust the support foot untill it is horizontal.

5.Drainage installation: Install the drainage at the tub bottom first, then connect it to the drain outlet.Please make sure the drain pipe is not flexed.

4. Cold-hot water pipe connection: Move the bathtub slightly toward outside, then install the water piple with "Cold" or "Hot" mark at the corresponding position.

6. Power connection:

Use multimeter to check whether the ground wire in power plug is connect well with the pump surface and support rack, then connect the yellow and green wire with earth .Finally,insert the plug into socket.

. This product must be installed by the qualified person.

- 2. The equipotential connection of this product must be jointed In the right way on floor.
- 3. The wire should be connected with the fixed wiring unit.
- 4. The wire should be connected with leakage protector and earth wire unit. (Rated current ≥20Å; Rated leakage protector current ≤30mÅ).
- 5. Make sure that the supply voltage is compatible with the rated voltage before using.
- 6. No one should get close to the steam box.
- 7. Never use other shower functions during steaming process.
- 8. The person after drinking, or taking sleeping medicine are not allowed to use this product. Hypertensive patient, patient with heart disease And epileptic are not allowed to use this product.
- 9. Children must be guided to use this product with parent.
- 10. Earthed appliances must be permanently connected to fixed Wiring.
- 11. Parts incorporating electrical componens, except remote control devies, must be located or fixed so that they cannot fall into the Bath.
- 12. Equiopitial bonding should be carried out, should be carried out
- 13. This appliance is not intended for use by persons (including Children) with reduced physical, sensory or mental capabilities, or Lack of experience and knowledge, unless they have been given Supervision or insturuction concerning use of the appliance by a