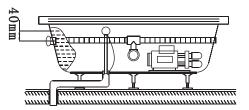

#### Basic circuit of massage bath tub

S — Pneumatic Switch

M — Pump Motor

TR-Transformer

L — Underwater lights

Page 3

Page 4

htttp://www.gemy.cn