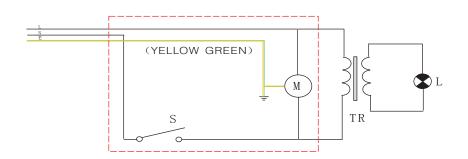

#### Basic circuit of massage bath tub

S — Pneumatic Switch

M — Pump Motor

TR-Transformer

L — Underwater lights

Page 3

Page 4

htttp://www.gemy.cn